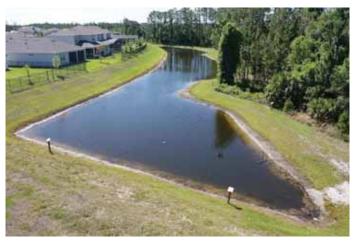

### **IV.** Staff Reports

A. District Engineer – *Greg Woodcock, Stantec* 

1. Update on Pine Tree on 17878 Blazing Star Circle

2. Update on Review of Excavation Work Near Ponds 58 & 8

3. Update on Sawgrass Bay Blvd. Ownership <u>Exhibit 2</u>