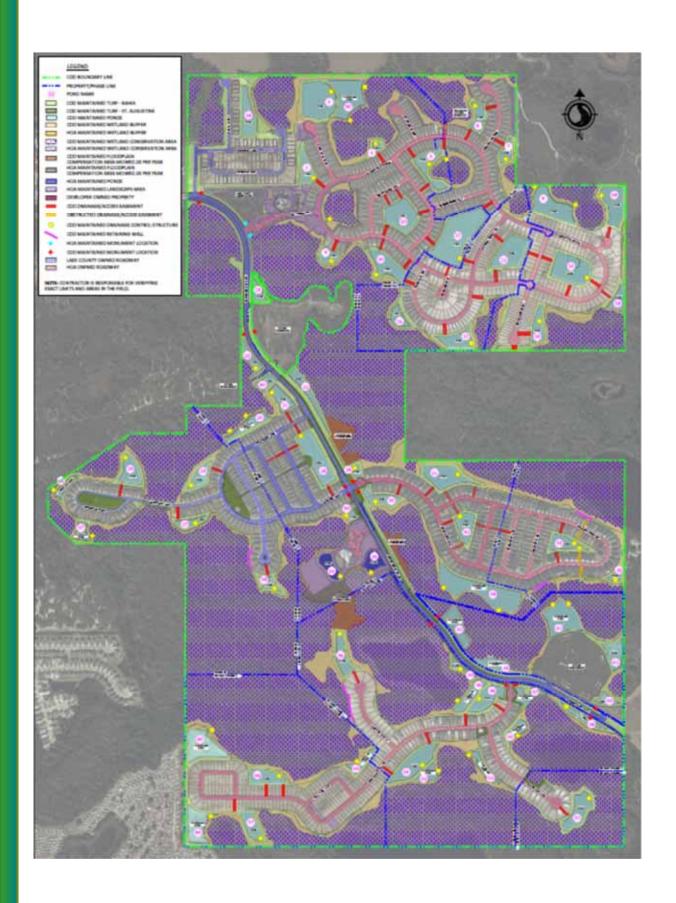

## ▶ CDD owns and maintains:

- ► Stormwater System
  - ▶ Ponds, structures, etc.
  - ▶ Drainage Easements
  - ► Retaining Walls
- ▶ Conservation Areas
- ► Street Lights
- ► PLUS Edgemont ONLY:
  - ► Roads, Amenities, Hardscape, Landscape, Irrigation, Etc.

AVALON GROVES OWNERSHIP AND MAINTENANCE MAP CLERMONT, FLORIDA DECEMBER, 2023

## Other O&M Items

- ▶ HOAs own and maintain:
  - ► Gates / guardhouses
  - Internal landscape/hardscape/irrigation
  - Internal common areas
  - Amenities
- ► County owns and maintains:
  - ► Sawgrass Bay Boulevard
  - ▶ Water/Sewer Utilities