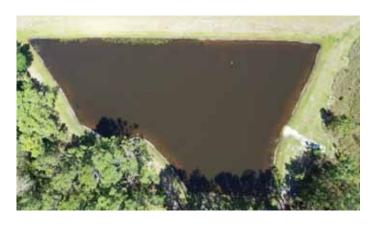

### **IV.** Staff Reports

A. District Engineer – *Greg Woodcock, Stantec* 

1. Update on Pine Tree on 17878 Blazing Star Circle

2. Update on Review of Excavation Work Near Ponds 58 & 8

3. Update on Sawgrass Bay Blvd. Ownership <u>Exhibit 2</u>