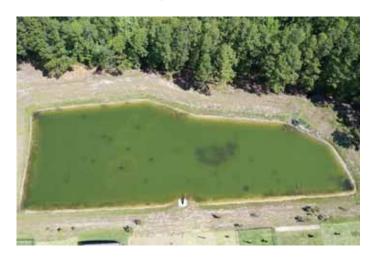

### **IV.** Staff Reports

A. District Engineer – *Greg Woodcock, Stantec* 

1. Update on Pine Tree on 17878 Blazing Star Circle

2. Update on Review of Excavation Work Near Ponds 58 & 8

3. Update on Sawgrass Bay Blvd. Ownership <u>Exhibit 2</u>