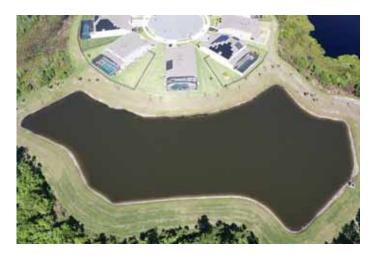

### **IV.** Staff Reports

A. District Engineer – *Greg Woodcock, Stantec* 

1. Update on Pine Tree on 17878 Blazing Star Circle

2. Update on Review of Excavation Work Near Ponds 58 & 8

3. Update on Sawgrass Bay Blvd. Ownership <u>Exhibit 2</u>