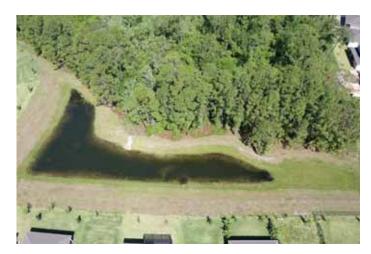

### **IV.** Staff Reports

A. District Engineer – *Greg Woodcock, Stantec* 

1. Update on Pine Tree on 17878 Blazing Star Circle

2. Update on Review of Excavation Work Near Ponds 58 & 8

3. Update on Sawgrass Bay Blvd. Ownership <u>Exhibit 2</u>