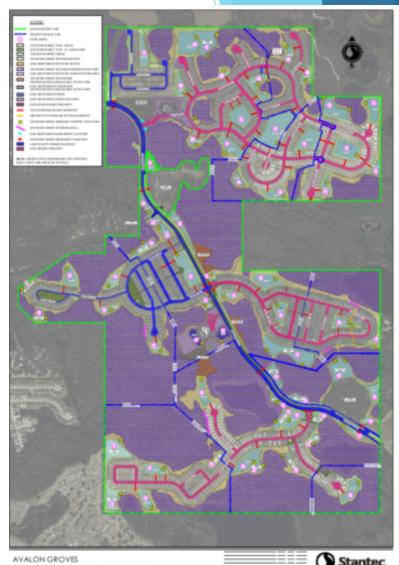

## ▶ CDD owns and maintains:

- ► Stormwater System
  - ▶ Ponds, structures, etc.
  - ▶ Drainage Easements
  - ► Retaining Walls
- ▶ Conservation Areas
- ► Street Lights
- ► PLUS Edgemont ONLY:
  - ► Roads, Amenities, Hardscape, Landscape, Irrigation, Etc.

AVALON GROVES OWNERSHIP AND MAINTENANCE MAP CLERMONT, FLORIDA DECEMBER, 2023

## Other O&M Items

- ▶ HOAs own and maintain:
  - ► Gates / guardhouses
  - Internal landscape/hardscape/irrigation
  - Internal common areas
  - Amenities
- ► County owns and maintains:
  - ► Sawgrass Bay Boulevard
  - ▶ Water/Sewer Utilities