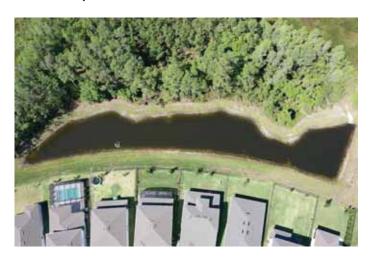

### **IV.** Staff Reports

A. District Engineer – *Greg Woodcock, Stantec* 

1. Update on Pine Tree on 17878 Blazing Star Circle

2. Update on Review of Excavation Work Near Ponds 58 & 8

3. Update on Sawgrass Bay Blvd. Ownership <u>Exhibit 2</u>