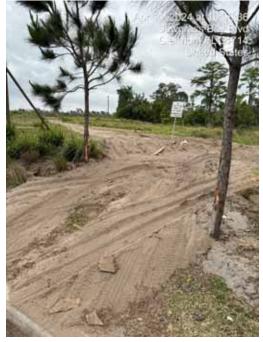

### **IV.** Staff Reports

A. District Engineer – *Greg Woodcock, Stantec* 

1. Update on Pine Tree on 17878 Blazing Star Circle

2. Update on Review of Excavation Work Near Ponds 58 & 8

3. Update on Sawgrass Bay Blvd. Ownership <u>Exhibit 2</u>