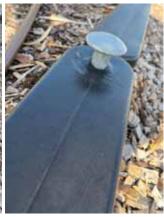

### **IV.** Staff Reports

A. District Engineer – *Greg Woodcock, Stantec* 

1. Update on Pine Tree on 17878 Blazing Star Circle

2. Update on Review of Excavation Work Near Ponds 58 & 8

3. Update on Sawgrass Bay Blvd. Ownership <u>Exhibit 2</u>