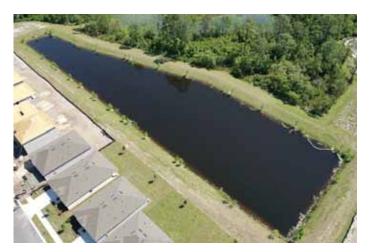

### **IV.** Staff Reports

A. District Engineer – *Greg Woodcock, Stantec* 

1. Update on Pine Tree on 17878 Blazing Star Circle

2. Update on Review of Excavation Work Near Ponds 58 & 8

3. Update on Sawgrass Bay Blvd. Ownership <u>Exhibit 2</u>