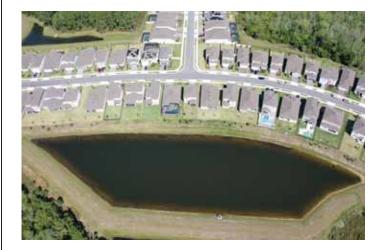

### **IV.** Staff Reports

A. District Engineer – *Greg Woodcock, Stantec* 

1. Update on Pine Tree on 17878 Blazing Star Circle

2. Update on Review of Excavation Work Near Ponds 58 & 8

3. Update on Sawgrass Bay Blvd. Ownership <u>Exhibit 2</u>