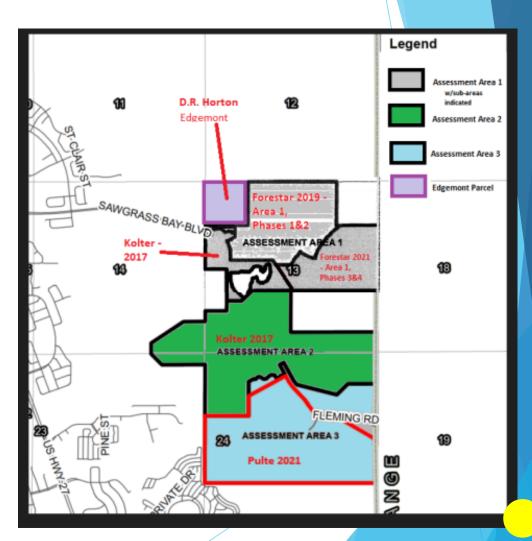

|                                |                      | \$1,103.86<br>\$1,226.52<br>\$1,471.82 |                                | \$9.18<br>\$1,832.11<br>\$1,954.76<br>\$2,200.06 |
| EDGEMONT (AA4)<br>SINGLE FAMILY                                                                    | \$728.24                                   |                                       |                                         |                                |                      |                                        | \$1,487.92                     | \$2,216.16                                       |

# Avalon Groves CDD Debt Issuances

- Project broken into 4 assessment areas:
  - Assessment Area 1 (Forestar/Kolter)
  - Assessment Area 2 (Kolter)
  - Assessment Area 3 (Pulte)
  - Edgemont (DR Horton)



## Avalon Groves CDD Debt Issuances

- Special Assessment Bonds, Series 2017 (Assessment Area One Project)
- Special Assessment Area Bonds, Series 2017A-1 (Assessment Area Two Project)
- Special Assessment Area Bonds, Series 2017A-2 (Assessment Area Two Project)
  - NOTE: 2017 Bonds were primarily for Sawgrass Bay Blvd., but also stormwater and other neighborhood infrastructure for Assessment Areas One and Two. (Kolter)
  - NOTE: A-2 Bonds were paid off by developer.
- Special Assessment Area Bonds, Series 2019 (Phases 1 and 2 Sub-Assessment Area One Project)
  - NOTE: 2019 Bonds were for stormwater system for first half of Forestar neighborhood
- Special Assessment Area Bonds, Series 2021 (Assessment Area Three Project)
  - NOTE: This series of 2021 Bonds were for stormwater system for