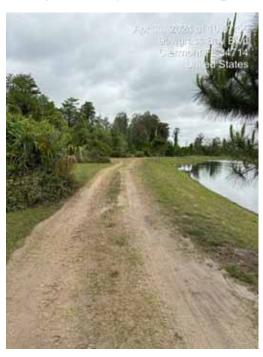

### **IV.** Staff Reports

A. District Engineer – *Greg Woodcock, Stantec* 

1. Update on Pine Tree on 17878 Blazing Star Circle

2. Update on Review of Excavation Work Near Ponds 58 & 8

3. Update on Sawgrass Bay Blvd. Ownership <u>Exhibit 2</u>