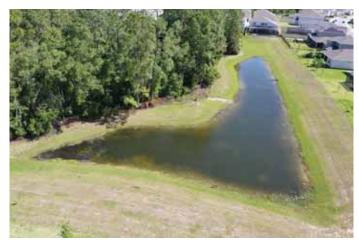

### **IV.** Staff Reports

A. District Engineer – *Greg Woodcock, Stantec* 

1. Update on Pine Tree on 17878 Blazing Star Circle

2. Update on Review of Excavation Work Near Ponds 58 & 8

3. Update on Sawgrass Bay Blvd. Ownership <u>Exhibit 2</u>