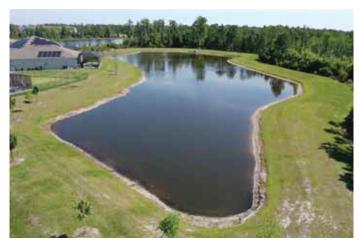

### **IV.** Staff Reports

A. District Engineer – *Greg Woodcock, Stantec* 

1. Update on Pine Tree on 17878 Blazing Star Circle

2. Update on Review of Excavation Work Near Ponds 58 & 8

3. Update on Sawgrass Bay Blvd. Ownership <u>Exhibit 2</u>