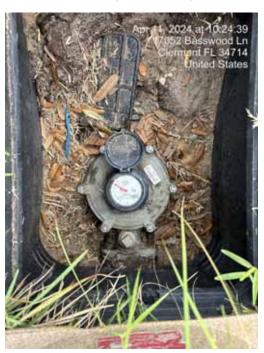

### **IV.** Staff Reports

A. District Engineer – *Greg Woodcock, Stantec* 

1. Update on Pine Tree on 17878 Blazing Star Circle

2. Update on Review of Excavation Work Near Ponds 58 & 8

3. Update on Sawgrass Bay Blvd. Ownership <u>Exhibit 2</u>